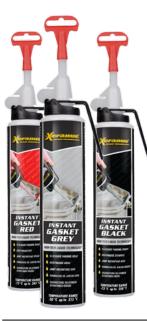

#### PM XERAMIC® INSTANT SILICON GASKETS

PM XERAMIC® INSTANT SILICON GASKETS in the unique Power Tubes are designed for engines fittedwith oxygen sensors and available in 3 different colours with several temperature ranges and applications. Ideal for replacement gaskets for valve covers, transmissions and sumps, water pumps, thermostat housings, asbestos exhaust manifolds and many more. PM XERAMIC® Instant Silicon Gaskets resist transmission fluids,water, oil and anti-freeze and replaces cork, paper, felt and rubber gaskets or ok for continuous immersion in petrol or diesel. The PM XERAMIC® Instant Silicon Gaskets dispensers are easy to use with long-life performance.

Red: extra high temperature temperature range

-73°C up to + 343°C

Black: high temperature temperature range

-73°C up to + 250°C

Grey\*: extra high temperature temperature range

-50°C up to + 315°C

\*Acid-free and recommended for aluminium

 Part Nr. : 20312
 Contents: 500 ml
 Part Nr. : 20150
 Contents: 200 ml
 Red

 Part Nr. : 20151
 Contents: 200 ml
 Black

Part Nr.: 20153 Contents: 200 ml Grey