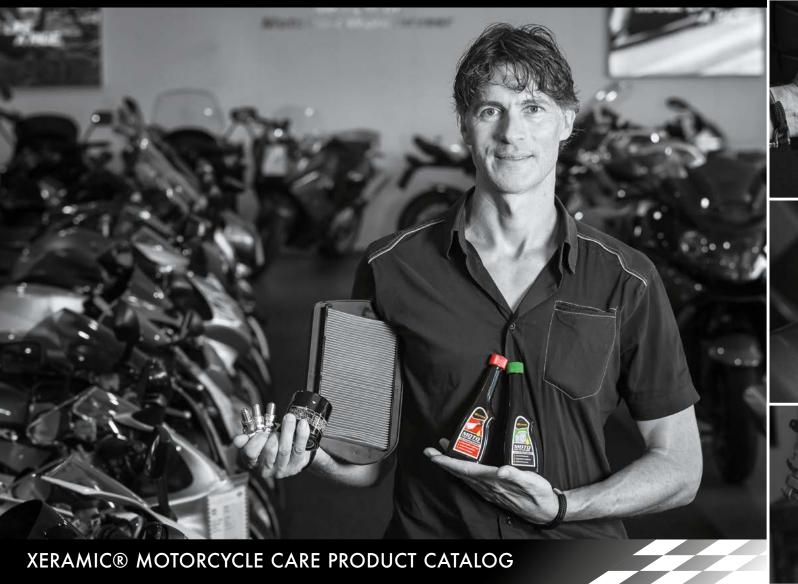

# PM XERAMIC® CERAMIC WHITE CHAIN SPRAY

PM XERAMIC® CERAMIC WHITE CHAIN SPRAY is based on high-tech ceramic material for optimal and long-term lubrication and protection under all circumstances. Great adhesive qualities, superb penetration, corrosion resistance, reduces wear and friction, keeps the chain flexible and is heat resistant. O-ring tested