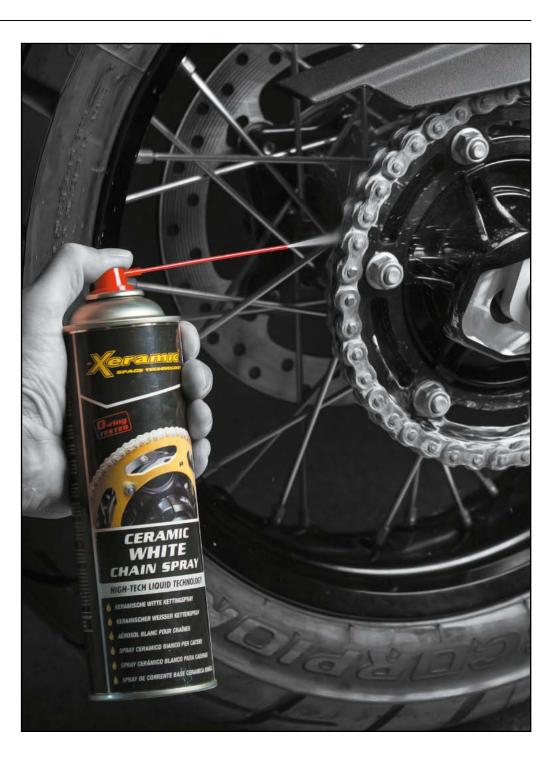

# PM XERAMIC® CERAMIC WHITE CHAIN SPRAY

PM XERAMIC® CERAMIC WHITE CHAIN SPRAY is based on high-tech ceramic material for optimal and long-term lubrication and protection under all circumstances. Great adhesive qualities, superb penetration, corrosion resistance, reduces wear and friction, keeps the chain flexible and is heat resistant. O-ring tested