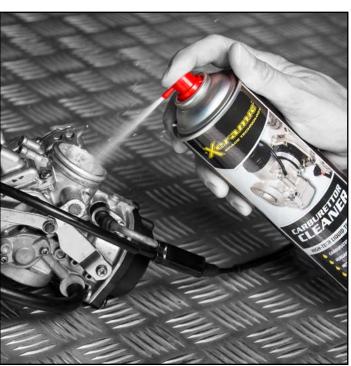

# PM XERAMIC® CARBURETTOR CLEANER

PM XERAMIC® CARBURETTOR CLEANER dissolves gum, carbon and varnish deposits quick and effectively without dismantling the carburettor. Does not affect plastic and rubber parts and is free of chlorinated hydrocarbons. Suitable for all different types of carburettors.