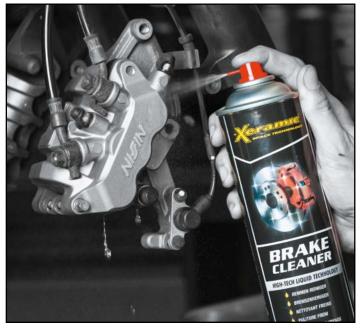

#### PM XERAMIC® BRAKE CLEANER

Biodegradable multi cleaner for the effective and environmentally safe cleaning of brake components and other metal and/or plastic parts. Contains no chlorinated hydrocarbons. Does not corrode plastic and rubber components. A versatile, highgrade cleaning agent that even dissolves resinified contamination.