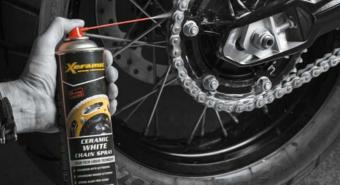

# PM XERAMIC® FUEL STABILISER & CONDITIONER

PM XERAMIC® FUEL STABILISER & CONDITIONER is a high-quality fuel additive specifically developed for the conditioning of the fuel and also ensures excellent preservation during the winter storage of the motorcycle. The product is preventing aging and decline of the fuel quality, prevents oxidation and ensures a smooth start after winter storage. Effectively protects the components of the injection system and carburettor. Can be used at each refuelling, normal use 10 ml for 5 litres of fuel, in case of storage for longer than one month 20 ml to 5 litres of fuel. Suitable for all petrol engines and comes in a special dispensing package.