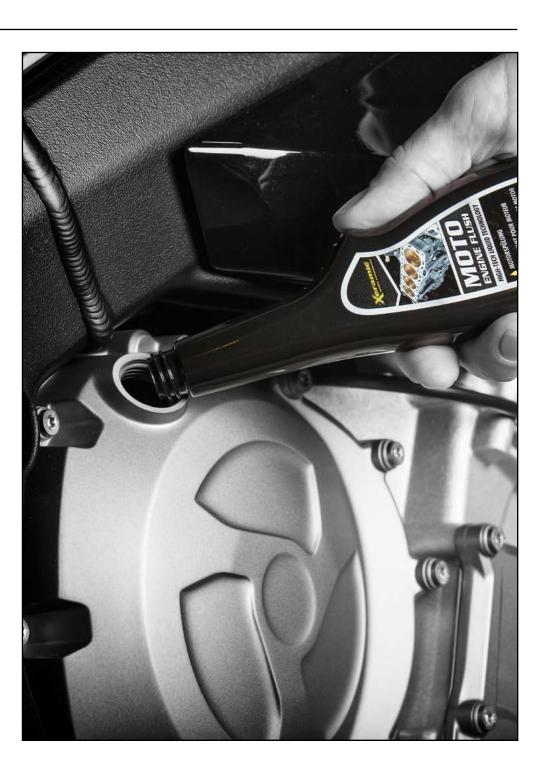

#### PM XERAMIC® MOTO ENGINE FLUSH

PM XERAMIC® MOTO ENGINE FLUSH for effective cleaning of the engine from sludge, gum, rust and varnish deposits in only 10 min. Acid-free and contains anti-corrosion and antioxidation additives which protects the engine during cleaning. Helps to release stuck valves and piston rings and increases compression. Does not affect metal parts and keeps the engine in prime condition. Suitable for all motorcycle engines. Add entire contents to the engine at operating temperature and allow engine to run for max. 10 min. at approx. 1.500 rpm. Switch of engine and drain engine oil. Replace oil filterand refill engine with new engine oil. Can be add to all types of egine oil.

Part Nr.: 20431 Contents: 125 ml